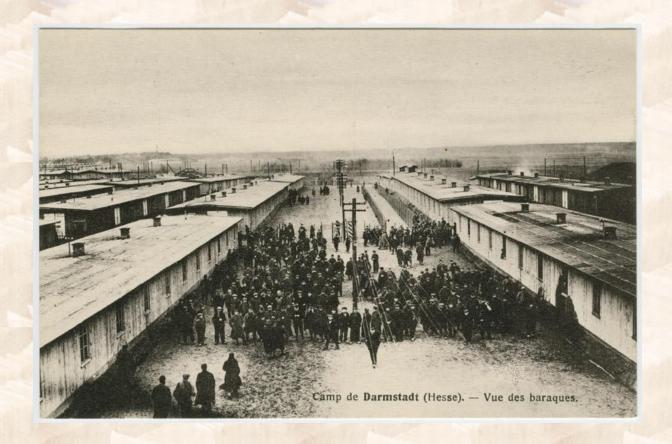

Alongside its efforts to restore contact between relatives separated by war, which remains a vital part of the ICRC's work today, the organization also sent delegates on missions to inspect 524 prisoner-of-war and internment camps in Europe, the French colonies in North Africa, India, and even as far afield as Japan. They interviewed prisoners and camp authorities, and inspected detention conditions in the camps: hygiene, food, working conditions, and whether prisoners were able to write to their families. This website contains the delegates' mission reports, along with postcard photographs of the camps.